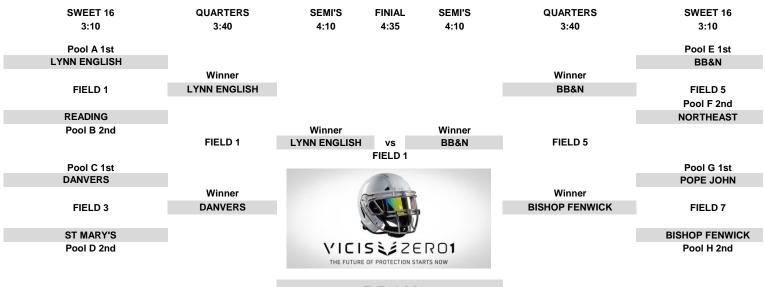

## 2018 NORTHEAST 7v7 East Regional Playoffs

BB&N

## 2018 East Regional Champion

| MILTON                                                                            |
|-----------------------------------------------------------------------------------|
|                                                                                   |
| Pool B 1st Pool F 1st Pool F 1st HAVERHILL HAVERHILL                              |
| FIELD 2ST JOHN'S PREPMASCOFIELD 6                                                 |
| ACTON BOXBORO MASCO   Pool A 2nd FIELD 2 Pool E 2nd                               |
| FIELD 2 MILTON vs MASCO FIELD 6                                                   |
| Pool D 1st Protect in ATHLETE Pool H 1st<br>MILTON ELEVATE'ME GAVE LYNN CLASSICAL |
| MILTON ELEVATE THE GAME LYNN CLASSICAL                                            |
| Winner                                                                            |
| FIELD 4 MILTON LYNN CLASSICAL FIELD 8                                             |
|                                                                                   |
| WAKEFIELD BURLINGTON                                                              |
| Pool C 2nd Pool G 2nd 2 O 1 8                                                     |
| SWEET 16 QUARTERS SEMI'S VICIS SEMI'S QUARTERS SWEET 16                           |
| 3:10 3:40 4:10 ZERO1 4:10 3:40 3:10                                               |