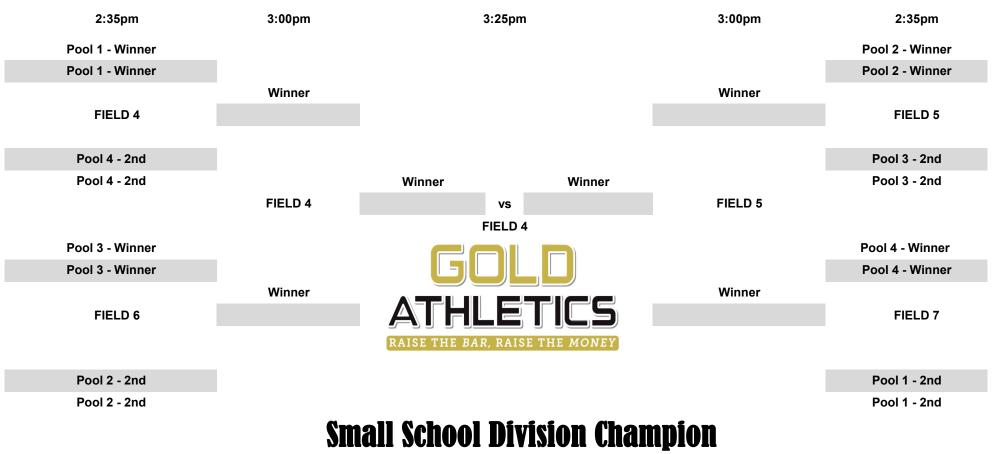

Pool 1

HOME

VISITOR (Gets Ball)

| Color                                                                                                   | Team                                                                                                                                                                                                                 | Field                                                                                       |                                                                                                                      | Time                                                                                                           | Team                                                                                                                                                                                                            | Score | Team                                                                                                                                                                                                   | Score | Winner |            |                                 |
|---------------------------------------------------------------------------------------------------------|----------------------------------------------------------------------------------------------------------------------------------------------------------------------------------------------------------------------|---------------------------------------------------------------------------------------------|----------------------------------------------------------------------------------------------------------------------|----------------------------------------------------------------------------------------------------------------|-----------------------------------------------------------------------------------------------------------------------------------------------------------------------------------------------------------------|-------|--------------------------------------------------------------------------------------------------------------------------------------------------------------------------------------------------------|-------|--------|------------|---------------------------------|
| Red                                                                                                     | Tewksbury, MA                                                                                                                                                                                                        | 5                                                                                           | Game 1                                                                                                               | 10:00                                                                                                          | Tewksbury, MA                                                                                                                                                                                                   |       | Monadnock, NH                                                                                                                                                                                          |       |        | 1st        | Pool 1 - Winner                 |
| White                                                                                                   | Sanborn, NH                                                                                                                                                                                                          | 5                                                                                           | Game 2                                                                                                               | 10:30                                                                                                          | Narragansett, MA                                                                                                                                                                                                |       | St Bernard's, MA                                                                                                                                                                                       |       |        | 2nd        | Pool 1 - 2nd                    |
| Grey                                                                                                    | Groton-Dunstable, MA                                                                                                                                                                                                 | 5                                                                                           | Game 3                                                                                                               | 11:00                                                                                                          | Tewksbury, MA                                                                                                                                                                                                   |       | Sanborn, NH                                                                                                                                                                                            |       |        |            |                                 |
| Royal                                                                                                   | Narragansett, MA                                                                                                                                                                                                     | 5                                                                                           | Game 4                                                                                                               | 11:30                                                                                                          | Groton-Dunstable, MA                                                                                                                                                                                            |       | Narragansett, MA                                                                                                                                                                                       |       |        |            |                                 |
| -                                                                                                       | Crossover game on 6                                                                                                                                                                                                  | 5                                                                                           |                                                                                                                      |                                                                                                                |                                                                                                                                                                                                                 |       |                                                                                                                                                                                                        |       |        |            |                                 |
| IELD 5                                                                                                  |                                                                                                                                                                                                                      | 5                                                                                           | Game 5                                                                                                               | 12:10                                                                                                          | Narragansett, MA                                                                                                                                                                                                |       | Tewksbury, MA                                                                                                                                                                                          |       |        |            |                                 |
| -                                                                                                       |                                                                                                                                                                                                                      | 5                                                                                           | Game 6                                                                                                               | 12:40                                                                                                          | Sanborn, NH                                                                                                                                                                                                     |       | Groton-Dunstable, MA                                                                                                                                                                                   |       |        |            |                                 |
|                                                                                                         |                                                                                                                                                                                                                      | 5                                                                                           |                                                                                                                      |                                                                                                                |                                                                                                                                                                                                                 |       |                                                                                                                                                                                                        |       |        |            |                                 |
| Grass                                                                                                   | Field in front of Exeter HS                                                                                                                                                                                          | 5                                                                                           | Game 7                                                                                                               | 1:30                                                                                                           | Groton-Dunstable, MA                                                                                                                                                                                            |       | Tewksbury, MA                                                                                                                                                                                          |       |        |            |                                 |
|                                                                                                         |                                                                                                                                                                                                                      | 5                                                                                           | Game 8                                                                                                               | 2:00                                                                                                           | Sanborn, NH                                                                                                                                                                                                     |       | Narragansett, MA                                                                                                                                                                                       |       |        |            |                                 |
|                                                                                                         |                                                                                                                                                                                                                      |                                                                                             | Game G                                                                                                               | 2.00                                                                                                           | Suilboni, III                                                                                                                                                                                                   |       | Harraganootti, IIA                                                                                                                                                                                     |       |        |            |                                 |
| Pool 2                                                                                                  |                                                                                                                                                                                                                      |                                                                                             |                                                                                                                      |                                                                                                                | VISITOR (Gets Ball)                                                                                                                                                                                             |       | HOME                                                                                                                                                                                                   |       |        |            |                                 |
| Color                                                                                                   | Team                                                                                                                                                                                                                 | Field                                                                                       |                                                                                                                      | Time                                                                                                           | Team                                                                                                                                                                                                            | Score | Team                                                                                                                                                                                                   | Score | Winner |            |                                 |
| Green                                                                                                   | Monadnock, NH                                                                                                                                                                                                        | 6                                                                                           | Game 1                                                                                                               | 10:00                                                                                                          | Wells, ME                                                                                                                                                                                                       |       | Sanborn, NH                                                                                                                                                                                            |       |        | 1st        | Pool 2 - Winner                 |
| Red                                                                                                     | Wells, ME                                                                                                                                                                                                            | 6                                                                                           | Game 2                                                                                                               | 10:30                                                                                                          | Greater Lawrence, MA                                                                                                                                                                                            |       | Groton-Dunstable, MA                                                                                                                                                                                   |       |        | 2nd        | Pool 2 - 2nd                    |
| Grey                                                                                                    | Greater Lawrence, MA                                                                                                                                                                                                 | 6                                                                                           | Game 3                                                                                                               | 11:00                                                                                                          | Monadnock, NH                                                                                                                                                                                                   |       | Wells, ME                                                                                                                                                                                              |       |        |            | 10012 2110                      |
| Vegas                                                                                                   | St Bernard's, MA                                                                                                                                                                                                     | 6                                                                                           | Game 4                                                                                                               | 11:30                                                                                                          | Greater Lawrence, MA                                                                                                                                                                                            |       | St Bernard's, MA                                                                                                                                                                                       |       |        |            |                                 |
| - egus                                                                                                  | Crossover game on 5                                                                                                                                                                                                  | 6                                                                                           | Guille 4                                                                                                             | 11.00                                                                                                          | Groater Lawrence, MA                                                                                                                                                                                            |       | St Dernard 3, IMA                                                                                                                                                                                      |       |        | -          |                                 |
| IELD 6                                                                                                  |                                                                                                                                                                                                                      | 6                                                                                           | Game 5                                                                                                               | 12:10                                                                                                          | St Bernard's, MA                                                                                                                                                                                                |       | Monadnock, NH                                                                                                                                                                                          |       |        |            |                                 |
|                                                                                                         |                                                                                                                                                                                                                      | 6                                                                                           | Game 6                                                                                                               | 12:10                                                                                                          | Wells, ME                                                                                                                                                                                                       |       | Greater Lawrence, MA                                                                                                                                                                                   |       |        | -          |                                 |
|                                                                                                         |                                                                                                                                                                                                                      | 6                                                                                           | Gaine o                                                                                                              | 12.40                                                                                                          | WEIIS, ME                                                                                                                                                                                                       |       | Greater Lawrence, MA                                                                                                                                                                                   |       |        | -          |                                 |
| Grass Field in front of Exeter HS                                                                       |                                                                                                                                                                                                                      | 6                                                                                           | Game 7                                                                                                               | 1:30                                                                                                           | Monadnock, NH                                                                                                                                                                                                   |       | Creater Lourspee MA                                                                                                                                                                                    |       |        |            |                                 |
|                                                                                                         |                                                                                                                                                                                                                      | 6                                                                                           |                                                                                                                      |                                                                                                                | ,                                                                                                                                                                                                               |       | Greater Lawrence, MA                                                                                                                                                                                   |       |        | -          |                                 |
|                                                                                                         |                                                                                                                                                                                                                      | 0                                                                                           | Game 8                                                                                                               | 2:00                                                                                                           | St Bernard's, MA                                                                                                                                                                                                |       | Wells, ME                                                                                                                                                                                              |       |        |            |                                 |
| Pool 3                                                                                                  |                                                                                                                                                                                                                      |                                                                                             |                                                                                                                      |                                                                                                                | VISITOR (Gets Ball)                                                                                                                                                                                             |       | HOME                                                                                                                                                                                                   |       |        |            |                                 |
| F 001 3                                                                                                 |                                                                                                                                                                                                                      |                                                                                             |                                                                                                                      |                                                                                                                | VISITOR (Gets Dall)                                                                                                                                                                                             |       |                                                                                                                                                                                                        |       |        |            |                                 |
| Color                                                                                                   | Toom                                                                                                                                                                                                                 | Field                                                                                       |                                                                                                                      | Timo                                                                                                           | Toam                                                                                                                                                                                                            | Score | Toom                                                                                                                                                                                                   | Score | Winnor |            |                                 |
| Color<br>White                                                                                          | Team<br>Triton MA                                                                                                                                                                                                    | Field                                                                                       | Game 1                                                                                                               | Time                                                                                                           | Team<br>Triton MA                                                                                                                                                                                               | Score | Team<br>Trinity NH                                                                                                                                                                                     | Score | Winner | 1et        | Pool 3 - Winner                 |
| White                                                                                                   | Triton, MA                                                                                                                                                                                                           | 7                                                                                           | Game 1                                                                                                               | 10:00                                                                                                          | Triton, MA                                                                                                                                                                                                      | Score | Trinity, NH                                                                                                                                                                                            | Score | Winner | 1st        | Pool 3 - Winner                 |
| White<br>Navy                                                                                           | Triton, MA<br>York, ME                                                                                                                                                                                               | 7<br>7                                                                                      | Game 2                                                                                                               | 10:00<br>10:30                                                                                                 | Triton, MA<br>Pembroke Academy, NH                                                                                                                                                                              | Score | Trinity, NH<br>Dedham, MA                                                                                                                                                                              | Score | Winner | 1st<br>2nd | Pool 3 - Winner<br>Pool 3 - 2nd |
| White<br>Navy<br>Red                                                                                    | Triton, MA<br>York, ME<br>Athol, MA                                                                                                                                                                                  | 7<br>7<br>7                                                                                 | Game 2<br>Game 3                                                                                                     | 10:00<br>10:30<br>11:00                                                                                        | Triton, MA<br>Pembroke Academy, NH<br>Triton, MA                                                                                                                                                                | Score | Trinity, NH<br>Dedham, MA<br>York, ME                                                                                                                                                                  | Score | Winner |            |                                 |
| White<br>Navy                                                                                           | Triton, MA<br>York, ME<br>Athol, MA<br>Pembroke Academy, NH                                                                                                                                                          | 7<br>7<br>7<br>7<br>7                                                                       | Game 2                                                                                                               | 10:00<br>10:30                                                                                                 | Triton, MA<br>Pembroke Academy, NH                                                                                                                                                                              | Score | Trinity, NH<br>Dedham, MA                                                                                                                                                                              | Score | Winner |            |                                 |
| White<br>Navy<br>Red<br>Green                                                                           | Triton, MA<br>York, ME<br>Athol, MA                                                                                                                                                                                  | 7<br>7<br>7<br>7<br>7<br>7<br>7                                                             | Game 2<br>Game 3<br>Game 4                                                                                           | 10:00<br>10:30<br>11:00<br>11:30                                                                               | Triton, MA<br>Pembroke Academy, NH<br>Triton, MA<br>Athol, MA                                                                                                                                                   | Score | Trinity, NH<br>Dedham, MA<br>York, ME<br>Pembroke Academy, NH                                                                                                                                          | Score | Winner |            |                                 |
| White<br>Navy<br>Red<br>Green                                                                           | Triton, MA<br>York, ME<br>Athol, MA<br>Pembroke Academy, NH                                                                                                                                                          | 7<br>7<br>7<br>7<br>7<br>7<br>7<br>7                                                        | Game 2<br>Game 3<br>Game 4<br>Game 5                                                                                 | 10:00<br>10:30<br>11:00<br>11:30<br>12:10                                                                      | Triton, MA<br>Pembroke Academy, NH<br>Triton, MA<br>Athol, MA<br>Pembroke Academy, NH                                                                                                                           | Score | Trinity, NH<br>Dedham, MA<br>York, ME<br>Pembroke Academy, NH<br>Triton, MA                                                                                                                            | Score | Winner |            |                                 |
| White<br>Navy<br>Red<br>Green                                                                           | Triton, MA<br>York, ME<br>Athol, MA<br>Pembroke Academy, NH                                                                                                                                                          | 7<br>7<br>7<br>7<br>7<br>7<br>7<br>7<br>7                                                   | Game 2<br>Game 3<br>Game 4                                                                                           | 10:00<br>10:30<br>11:00<br>11:30                                                                               | Triton, MA<br>Pembroke Academy, NH<br>Triton, MA<br>Athol, MA                                                                                                                                                   | Score | Trinity, NH<br>Dedham, MA<br>York, ME<br>Pembroke Academy, NH                                                                                                                                          | Score | Winner |            |                                 |
| White<br>Navy<br>Red<br>Green                                                                           | Triton, MA<br>York, ME<br>Athol, MA<br>Pembroke Academy, NH                                                                                                                                                          | 7<br>7<br>7<br>7<br>7<br>7<br>7<br>7<br>7<br>7                                              | Game 2<br>Game 3<br>Game 4<br>Game 5<br>Game 6                                                                       | 10:00<br>10:30<br>11:00<br>11:30<br>12:10<br>12:40                                                             | Triton, MA<br>Pembroke Academy, NH<br>Triton, MA<br>Athol, MA<br>Pembroke Academy, NH<br>York, ME                                                                                                               | Score | Trinity, NH<br>Dedham, MA<br>York, ME<br>Pembroke Academy, NH<br>Triton, MA<br>Athol, MA                                                                                                               | Score | Winner |            |                                 |
| White<br>Navy<br>Red<br>Green                                                                           | Triton, MA<br>York, ME<br>Athol, MA<br>Pembroke Academy, NH<br>Crossover game on 8                                                                                                                                   | 7<br>7<br>7<br>7<br>7<br>7<br>7<br>7<br>7<br>7<br>7                                         | Game 2<br>Game 3<br>Game 4<br>Game 5<br>Game 6<br>Game 7                                                             | 10:00<br>10:30<br>11:00<br>11:30<br>12:10<br>12:40<br>1:30                                                     | Triton, MA<br>Pembroke Academy, NH<br>Triton, MA<br>Athol, MA<br>Pembroke Academy, NH<br>York, ME<br>Athol, MA                                                                                                  | Score | Trinity, NH<br>Dedham, MA<br>York, ME<br>Pembroke Academy, NH<br>Triton, MA<br>Athol, MA<br>Triton, MA                                                                                                 | Score | Winner |            |                                 |
| White<br>Navy<br>Red<br>Green                                                                           | Triton, MA<br>York, ME<br>Athol, MA<br>Pembroke Academy, NH<br>Crossover game on 8                                                                                                                                   | 7<br>7<br>7<br>7<br>7<br>7<br>7<br>7<br>7<br>7                                              | Game 2<br>Game 3<br>Game 4<br>Game 5<br>Game 6                                                                       | 10:00<br>10:30<br>11:00<br>11:30<br>12:10<br>12:40                                                             | Triton, MA<br>Pembroke Academy, NH<br>Triton, MA<br>Athol, MA<br>Pembroke Academy, NH<br>York, ME                                                                                                               | Score | Trinity, NH<br>Dedham, MA<br>York, ME<br>Pembroke Academy, NH<br>Triton, MA<br>Athol, MA                                                                                                               | Score | Winner |            |                                 |
| White<br>Navy<br>Red<br>Green<br>HLLD 7                                                                 | Triton, MA<br>York, ME<br>Athol, MA<br>Pembroke Academy, NH<br>Crossover game on 8                                                                                                                                   | 7<br>7<br>7<br>7<br>7<br>7<br>7<br>7<br>7<br>7<br>7                                         | Game 2<br>Game 3<br>Game 4<br>Game 5<br>Game 6<br>Game 7                                                             | 10:00<br>10:30<br>11:00<br>11:30<br>12:10<br>12:40<br>1:30                                                     | Triton, MA<br>Pembroke Academy, NH<br>Triton, MA<br>Athol, MA<br>Pembroke Academy, NH<br>York, ME<br>Athol, MA<br>York, ME                                                                                      | Score | Trinity, NH<br>Dedham, MA<br>York, ME<br>Pembroke Academy, NH<br>Triton, MA<br>Athol, MA<br>Triton, MA<br>Pembroke Academy, NH                                                                         | Score | Winner |            |                                 |
| White<br>Navy<br>Red<br>Green<br>IELD 7<br>Grass<br>Pool 4                                              | Triton, MA<br>York, ME<br>Athol, MA<br>Pembroke Academy, NH<br>Crossover game on 8                                                                                                                                   | 7<br>7<br>7<br>7<br>7<br>7<br>7<br>7<br>7<br>7<br>7<br>7                                    | Game 2<br>Game 3<br>Game 4<br>Game 5<br>Game 6<br>Game 7                                                             | 10:00<br>10:30<br>11:00<br>11:30<br>12:10<br>12:40<br>1:30<br>2:00                                             | Triton, MA<br>Pembroke Academy, NH<br>Triton, MA<br>Athol, MA<br>Pembroke Academy, NH<br>York, ME<br>Athol, MA<br>York, ME<br>VISITOR (Gets Ball)                                                               |       | Trinity, NH<br>Dedham, MA<br>York, ME<br>Pembroke Academy, NH<br>Triton, MA<br>Athol, MA<br>Triton, MA<br>Pembroke Academy, NH<br>HOME                                                                 |       |        |            |                                 |
| White<br>Navy<br>Red<br>Green<br>IELD 7<br>Grass<br>Pool 4<br>Color                                     | Triton, MA<br>York, ME<br>Athol, MA<br>Pembroke Academy, NH<br>Crossover game on 8<br>Field in front of Exeter HS<br>Team                                                                                            | 7<br>7<br>7<br>7<br>7<br>7<br>7<br>7<br>7<br>7<br>7<br>7<br>7<br>7<br>7<br>7                | Game 2<br>Game 3<br>Game 4<br>Game 5<br>Game 6<br>Game 7<br>Game 8                                                   | 10:00<br>10:30<br>11:00<br>11:30<br>12:10<br>12:40<br>1:30<br>2:00<br>Time                                     | Triton, MA<br>Pembroke Academy, NH<br>Triton, MA<br>Athol, MA<br>Pembroke Academy, NH<br>York, ME<br>Athol, MA<br>York, ME<br>VISITOR (Gets Ball)<br>Team                                                       | Score | Trinity, NH<br>Dedham, MA<br>York, ME<br>Pembroke Academy, NH<br>Triton, MA<br>Athol, MA<br>Triton, MA<br>Pembroke Academy, NH<br>HOME<br>Team                                                         | Score | Winner | 2nd        | Pool 3 - 2nd                    |
| White<br>Navy<br>Red<br>Green<br>HELD 7<br>Grass<br>Pool 4<br>Color<br>Red                              | Triton, MA<br>York, ME<br>Athol, MA<br>Pembroke Academy, NH<br>Crossover game on 8<br>Field in front of Exeter HS<br>Team<br>Trinity, NH                                                                             | 7<br>7<br>7<br>7<br>7<br>7<br>7<br>7<br>7<br>7<br>7<br>7<br>7<br>7<br>7<br>8                | Game 2<br>Game 3<br>Game 4<br>Game 5<br>Game 6<br>Game 7<br>Game 8                                                   | 10:00<br>10:30<br>11:00<br>11:30<br>12:10<br>12:40<br>1:30<br>2:00<br>Time<br>10:00                            | Triton, MA<br>Pembroke Academy, NH<br>Triton, MA<br>Athol, MA<br>Pembroke Academy, NH<br>York, ME<br>Athol, MA<br>York, ME<br>VISITOR (Gets Ball)<br>Team<br>St Mary's, MA                                      |       | Trinity, NH<br>Dedham, MA<br>York, ME<br>Pembroke Academy, NH<br>Triton, MA<br>Athol, MA<br>Triton, MA<br>Pembroke Academy, NH<br>HOME<br>Team<br>York, ME                                             |       |        | 2nd<br>1st | Pool 3 - 2nd<br>Pool 4 - Winner |
| White<br>Navy<br>Red<br>Green<br>IELD 7<br>Grass<br>Pool 4<br>Color<br>Red<br>Vegas                     | Triton, MA<br>York, ME<br>Athol, MA<br>Pembroke Academy, NH<br>Crossover game on 8<br>Field in front of Exeter HS<br>Team<br>Trinity, NH<br>St Mary's, MA                                                            | 7<br>7<br>7<br>7<br>7<br>7<br>7<br>7<br>7<br>7<br>7<br>7<br>7<br>7<br>7<br>7<br>7<br>8<br>8 | Game 2<br>Game 3<br>Game 4<br>Game 5<br>Game 6<br>Game 7<br>Game 8<br>Game 1<br>Game 2                               | 10:00<br>10:30<br>11:00<br>11:30<br>12:10<br>12:40<br>1:30<br>2:00<br>Time<br>10:00<br>10:30                   | Triton, MA<br>Pembroke Academy, NH<br>Triton, MA<br>Athol, MA<br>Pembroke Academy, NH<br>York, ME<br>Athol, MA<br>York, ME<br>VISITOR (Gets Ball)<br>Team<br>St Mary's, MA<br>Sacopee Valley, ME                |       | Trinity, NH<br>Dedham, MA<br>York, ME<br>Pembroke Academy, NH<br>Triton, MA<br>Athol, MA<br>Triton, MA<br>Pembroke Academy, NH<br>HOME<br>Team<br>York, ME<br>Athol, MA                                |       |        | 2nd        | Pool 3 - 2nd                    |
| White<br>Navy<br>Red<br>Green<br>IELD 7<br>Grass<br>Pool 4<br>Color<br>Red<br>Vegas<br>Black            | Triton, MA<br>York, ME<br>Athol, MA<br>Pembroke Academy, NH<br>Crossover game on 8<br>Field in front of Exeter HS<br>Tream<br>Trinity, NH<br>St Mary's, MA<br>Sacopee Valley, ME                                     | 7<br>7<br>7<br>7<br>7<br>7<br>7<br>7<br>7<br>7<br>7<br>7<br>7<br>7<br>7<br>7<br>7<br>7<br>7 | Game 2<br>Game 3<br>Game 4<br>Game 5<br>Game 6<br>Game 7<br>Game 8<br>Game 1<br>Game 2<br>Game 3                     | 10:00<br>10:30<br>11:00<br>11:30<br>12:10<br>12:40<br>1:30<br>2:00<br>Time<br>10:00<br>10:30<br>11:00          | Triton, MA<br>Pembroke Academy, NH<br>Triton, MA<br>Athol, MA<br>Pembroke Academy, NH<br>York, ME<br>Athol, MA<br>York, ME<br>VISITOR (Gets Ball)<br>Team<br>St Mary's, MA<br>Sacopee Valley, ME<br>Trinity, NH |       | Trinity, NH<br>Dedham, MA<br>York, ME<br>Pembroke Academy, NH<br>Triton, MA<br>Athol, MA<br>Triton, MA<br>Pembroke Academy, NH<br>HOME<br>Team<br>York, ME<br>Athol, MA<br>St Mary's, MA               |       |        | 2nd<br>1st | Pool 3 - 2nd                    |
| White<br>Navy<br>Red<br>Green<br>IELD 7<br>Grass<br>Pool 4<br>Color<br>Red<br>Vegas                     | Triton, MA<br>York, ME<br>Athol, MA<br>Pembroke Academy, NH<br>Crossover game on 8<br>Field in front of Exeter HS<br>Tream<br>Trinity, NH<br>St Mary's, MA<br>Sacopee Valley, ME<br>Dedham, MA                       | 7<br>7<br>7<br>7<br>7<br>7<br>7<br>7<br>7<br>7<br>7<br>7<br>7<br>7<br>7<br>7<br>7<br>7<br>7 | Game 2<br>Game 3<br>Game 4<br>Game 5<br>Game 6<br>Game 7<br>Game 8<br>Game 1<br>Game 2                               | 10:00<br>10:30<br>11:00<br>11:30<br>12:10<br>12:40<br>1:30<br>2:00<br>Time<br>10:00<br>10:30                   | Triton, MA<br>Pembroke Academy, NH<br>Triton, MA<br>Athol, MA<br>Pembroke Academy, NH<br>York, ME<br>Athol, MA<br>York, ME<br>VISITOR (Gets Ball)<br>Team<br>St Mary's, MA<br>Sacopee Valley, ME                |       | Trinity, NH<br>Dedham, MA<br>York, ME<br>Pembroke Academy, NH<br>Triton, MA<br>Athol, MA<br>Triton, MA<br>Pembroke Academy, NH<br>HOME<br>Team<br>York, ME<br>Athol, MA                                |       |        | 2nd<br>1st | Pool 3 - 2nd<br>Pool 4 - Winner |
| White<br>Navy<br>Red<br>Green<br>FIELD 7<br>Grass<br>Pool 4<br>Color<br>Red<br>Vegas<br>Black<br>Maroon | Triton, MA<br>York, ME<br>Athol, MA<br>Pembroke Academy, NH<br>Crossover game on 8<br>Field in front of Exeter HS<br>Tream<br>Trinity, NH<br>St Mary's, MA<br>Sacopee Valley, ME                                     | 7<br>7<br>7<br>7<br>7<br>7<br>7<br>7<br>7<br>7<br>7<br>7<br>7<br>7<br>7<br>7<br>7<br>7<br>7 | Game 2<br>Game 3<br>Game 4<br>Game 5<br>Game 6<br>Game 7<br>Game 8<br>Game 1<br>Game 2<br>Game 3<br>Game 4           | 10:00<br>10:30<br>11:00<br>11:30<br>12:10<br>12:40<br>1:30<br>2:00<br>Time<br>10:00<br>10:30<br>11:00          | Triton, MA Pembroke Academy, NH Triton, MA Athol, MA Pembroke Academy, NH York, ME Athol, MA York, ME VISITOR (Gets Ball) Team St Mary's, MA Sacopee Valley, ME Trinity, NH Sacopee Valley, ME                  |       | Trinity, NH<br>Dedham, MA<br>York, ME<br>Pembroke Academy, NH<br>Triton, MA<br>Athol, MA<br>Triton, MA<br>Pembroke Academy, NH<br>HOME<br>Team<br>York, ME<br>Athol, MA<br>St Mary's, MA<br>Dedham, MA |       |        | 2nd<br>1st | Pool 3 - 2nd<br>Pool 4 - Winner |
| White<br>Navy<br>Red<br>Green<br>IELD 7<br>Grass<br>Pool 4<br>Color<br>Red<br>Vegas<br>Black<br>Maroon  | Triton, MA<br>York, ME<br>Athol, MA<br>Pembroke Academy, NH<br>Crossover game on 8<br>Field in front of Exeter HS<br>Tream<br>Trinity, NH<br>St Mary's, MA<br>Sacopee Valley, ME<br>Dedham, MA                       | 7<br>7<br>7<br>7<br>7<br>7<br>7<br>7<br>7<br>7<br>7<br>7<br>7<br>7<br>7<br>7<br>7<br>7<br>7 | Game 2<br>Game 3<br>Game 4<br>Game 5<br>Game 6<br>Game 7<br>Game 8<br>Game 1<br>Game 2<br>Game 3<br>Game 4<br>Game 5 | 10:00<br>10:30<br>11:00<br>11:30<br>12:10<br>12:40<br>1:30<br>2:00<br>Time<br>10:00<br>10:30<br>11:00<br>11:30 | Triton, MA Pembroke Academy, NH Triton, MA Athol, MA Pembroke Academy, NH York, ME Athol, MA York, ME VISITOR (Gets Ball) Team St Mary's, MA Sacopee Valley, ME Trinity, NH Sacopee Valley, ME Dedham, MA       |       | Trinity, NH<br>Dedham, MA<br>York, ME<br>Pembroke Academy, NH<br>Triton, MA<br>Athol, MA<br>Triton, MA<br>Pembroke Academy, NH<br>HOME<br>Team<br>York, ME<br>Athol, MA<br>St Mary's, MA<br>Dedham, MA |       |        | 2nd<br>1st | Pool 3 - 2nd<br>Pool 4 - Winner |
| White<br>Navy<br>Red<br>Green<br>HELD 7<br>Grass<br>Pool 4<br>Color<br>Red<br>Vegas<br>Black<br>Maroon  | Triton, MA<br>York, ME<br>Athol, MA<br>Pembroke Academy, NH<br>Crossover game on 8<br>Field in front of Exeter HS<br>Tream<br>Trinity, NH<br>St Mary's, MA<br>Sacopee Valley, ME<br>Dedham, MA                       | 7<br>7<br>7<br>7<br>7<br>7<br>7<br>7<br>7<br>7<br>7<br>7<br>7<br>7<br>7<br>7<br>7<br>7<br>7 | Game 2<br>Game 3<br>Game 4<br>Game 5<br>Game 6<br>Game 7<br>Game 8<br>Game 1<br>Game 2<br>Game 3<br>Game 4           | 10:00<br>10:30<br>11:00<br>11:30<br>12:10<br>12:40<br>1:30<br>2:00<br>Time<br>10:00<br>10:30<br>11:00          | Triton, MA Pembroke Academy, NH Triton, MA Athol, MA Pembroke Academy, NH York, ME Athol, MA York, ME VISITOR (Gets Ball) Team St Mary's, MA Sacopee Valley, ME Trinity, NH Sacopee Valley, ME                  |       | Trinity, NH<br>Dedham, MA<br>York, ME<br>Pembroke Academy, NH<br>Triton, MA<br>Athol, MA<br>Triton, MA<br>Pembroke Academy, NH<br>HOME<br>Team<br>York, ME<br>Athol, MA<br>St Mary's, MA<br>Dedham, MA |       |        | 2nd<br>1st | Pool 3 - 2nd<br>Pool 4 - Winner |
| White<br>Navy<br>Red<br>Green<br>IELD 7<br>Grass<br>Pool 4<br>Color<br>Red<br>Vegas<br>Black<br>Maroon  | Triton, MA<br>York, ME<br>Athol, MA<br>Pembroke Academy, NH<br>Crossover game on 8<br>Field in front of Exeter HS<br>Team<br>Trinity, NH<br>St Mary's, MA<br>Sacopee Valley, ME<br>Dedham, MA<br>Crossover game on 7 | 7<br>7<br>7<br>7<br>7<br>7<br>7<br>7<br>7<br>7<br>7<br>7<br>7<br>7<br>7<br>7<br>7<br>7<br>7 | Game 2<br>Game 3<br>Game 4<br>Game 5<br>Game 6<br>Game 7<br>Game 8<br>Game 1<br>Game 2<br>Game 3<br>Game 4<br>Game 5 | 10:00<br>10:30<br>11:00<br>11:30<br>12:10<br>12:40<br>1:30<br>2:00<br>Time<br>10:00<br>10:30<br>11:00<br>11:30 | Triton, MA Pembroke Academy, NH Triton, MA Athol, MA Pembroke Academy, NH York, ME Athol, MA York, ME VISITOR (Gets Ball) Team St Mary's, MA Sacopee Valley, ME Trinity, NH Sacopee Valley, ME Dedham, MA       |       | Trinity, NH<br>Dedham, MA<br>York, ME<br>Pembroke Academy, NH<br>Triton, MA<br>Athol, MA<br>Triton, MA<br>Pembroke Academy, NH<br>HOME<br>Team<br>York, ME<br>Athol, MA<br>St Mary's, MA<br>Dedham, MA |       |        | 2nd<br>1st | Pool 3 - 2nd<br>Pool 4 - Winner |
| White<br>Navy<br>Red<br>Green<br>                                                                       | Triton, MA<br>York, ME<br>Athol, MA<br>Pembroke Academy, NH<br>Crossover game on 8<br>Field in front of Exeter HS<br>Tream<br>Trinity, NH<br>St Mary's, MA<br>Sacopee Valley, ME<br>Dedham, MA                       | 7<br>7<br>7<br>7<br>7<br>7<br>7<br>7<br>7<br>7<br>7<br>7<br>7<br>7<br>7<br>7<br>7<br>7<br>7 | Game 2<br>Game 3<br>Game 4<br>Game 5<br>Game 6<br>Game 7<br>Game 8<br>Game 1<br>Game 2<br>Game 3<br>Game 4<br>Game 5 | 10:00<br>10:30<br>11:00<br>11:30<br>12:10<br>12:40<br>1:30<br>2:00<br>Time<br>10:00<br>10:30<br>11:00<br>11:30 | Triton, MA Pembroke Academy, NH Triton, MA Athol, MA Pembroke Academy, NH York, ME Athol, MA York, ME VISITOR (Gets Ball) Team St Mary's, MA Sacopee Valley, ME Trinity, NH Sacopee Valley, ME Dedham, MA       |       | Trinity, NH<br>Dedham, MA<br>York, ME<br>Pembroke Academy, NH<br>Triton, MA<br>Athol, MA<br>Triton, MA<br>Pembroke Academy, NH<br>HOME<br>Team<br>York, ME<br>Athol, MA<br>St Mary's, MA<br>Dedham, MA |       |        | 2nd<br>1st | Pool 3 - 2nd<br>Pool 4 - Winner |

## 2023 NORTHEAST 7v7 North Regional Playoffs

## **Small School Division**